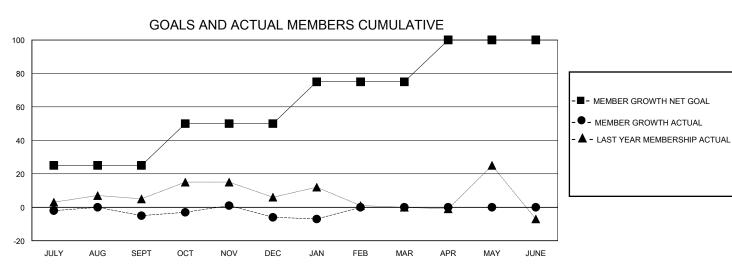

## District 5M 1

GMT: LOCATION MINNESOTA GMT CA

|               | Club          | os          |               | Members RESULTS FOR 2023-2024 |                        |                         |                                                    |  |  |
|---------------|---------------|-------------|---------------|-------------------------------|------------------------|-------------------------|----------------------------------------------------|--|--|
|               | RESULTS FOR   | R 2023-2024 |               |                               |                        |                         |                                                    |  |  |
| QUARTER       | NEW CLUB GOAL | NEW CLUBS   | DROPPED CLUBS | QUARTER MEME                  | BER GROWTH NET<br>GOAL | MEMBER GROWTH<br>ACTUAL | DROPPED<br>MEMBERS ACTUAL<br>(including transfers) |  |  |
| JULY/AUG/SEPT | 0             | 0           | 0             | JULY/AUG/SEPT                 | 25                     | 47                      | 45                                                 |  |  |
| OCT/NOV/DEC   | 0             | 0           | 0             | OCT/NOV/DEC                   | 25                     | 44                      | 41                                                 |  |  |
| JAN/FEB/MAR   | 0             | 0           | 0             | JAN/FEB/MAR                   | 25                     | 14                      | 14                                                 |  |  |
| APR/MAY/JUNE  | 1             | 0           | 0             | APR/MAY/JUNE                  | 25                     | 0                       | 0                                                  |  |  |
|               |               |             |               |                               |                        |                         |                                                    |  |  |